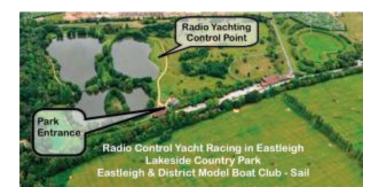

### **Eastleigh Lakes Location**

Lakeside Country Park, Wide Lane, Eastleigh SO50 5PE. From J5 M27 towards Eastleigh A335 (Wide Lane) for ½ mile. The park entrance is signed on the left just past the playing fields. what3words - ///bland.clever.hopes

Facilities:- Sail at Lakeside, Scale at Highbridge Farm.

At **Lakeside** we are officially authorised by Eastleigh Borough Council to use one of the Lakeside lakes. The Council usually permits us to take cars to the water side, and to keep our race marks on the lake, throughout the year. There are bathroom facilities in the Park, and a cafe at the nearby model railway.