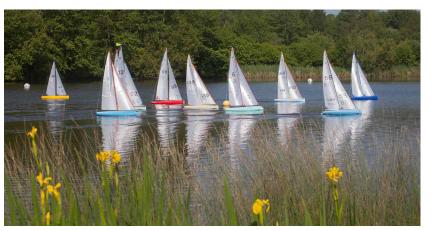

Sail:- The Club has an active radio yacht racing division, which sails at Eastleigh Lakeside Country Park on three mornings a weeks. We race International One Metres (Fridays), Radio Marbleheads & Dragon Force 95s (Sundays) and Dragon Force 65s (Wednesdays). The details can be found on the EDMBC website.