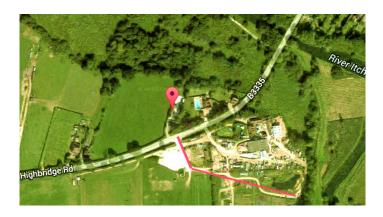

## Highbridge pond location

Follow the postcode SO50 6HN and turn off the B3335 Highbridge Road at the concreted entrance to Highbridge Farm south west of the Itchen river bridge then follow the track as shown to our Cabin and Pond.